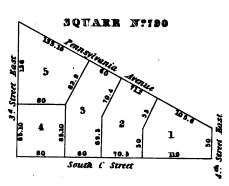

|   |   | • |   |   |
|     |   |   |   |   |   |
|     | • |   |   |   |   |
|     |   |   | ` |   |   |
|     |   |   |   |   |   |
|     |   |   |   |   |   |
|     |   |   |   |   | • |
|     | • |   |   |   |   |
|     |   |   |   |   |   |
|     |   |   |   |   |   |
|     |   |   |   |   |   |
|     |   |   |   |   |   |
|     | • |   |   |   |   |
|     |   |   |   |   |   |
|     |   |   |   | • |   |
|     |   |   |   |   |   |
|     | • |   |   |   |   |
|     |   |   |   |   |   |
|     |   |   |   |   |   |
|     |   |   |   |   |   |
|     |   |   |   |   | ٠ |
|     |   | • |   |   |   |
|     |   |   |   |   |   |
|     | , |   |   |   | i |
| -   |   |   |   |   |   |
| . • |   | • |   |   |   |
|     |   |   |   |   | ı |



• . 

















• • 







































-.



• • . •



52.7

South E Street

South D Street

52.7

South G Street

\_



• · · : 

# SQUARE Nº835 28 9 10 72 6 9 29 7 12 Street Rust 53.8 62.6 13 Street 5.4 5 2 4 1 Yorth E Street















| SQUARE N:843  |                |                      |         |       |             |  |  |  |  |
|---------------|----------------|----------------------|---------|-------|-------------|--|--|--|--|
|               | South B Street |                      |         |       |             |  |  |  |  |
|               | 52.6           | 52.6                 | 52.6    | 52.63 | ]           |  |  |  |  |
| fast          | 2 8            | 1001<br>1001<br>1001 | 10 g    | ne    |             |  |  |  |  |
|               | 9 7<br>g 101   |                      | 105.